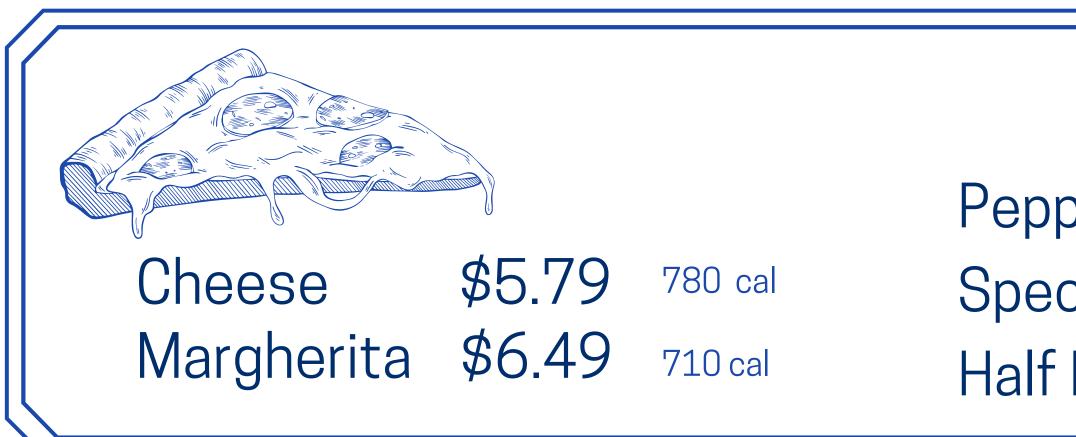

# DAVIS SPENCER CAFE

| FLA       | TBRE   | ADS &       | SOUP       |  |
|-----------|--------|-------------|------------|--|
| peroni    | \$6.99 | 980 cal     | Home-Style |  |
| cial      | \$6.99 | 710-980 cal | Small      |  |
| Flatbread | \$3.29 | 305-440 cal | Large      |  |
|           |        |             |            |  |