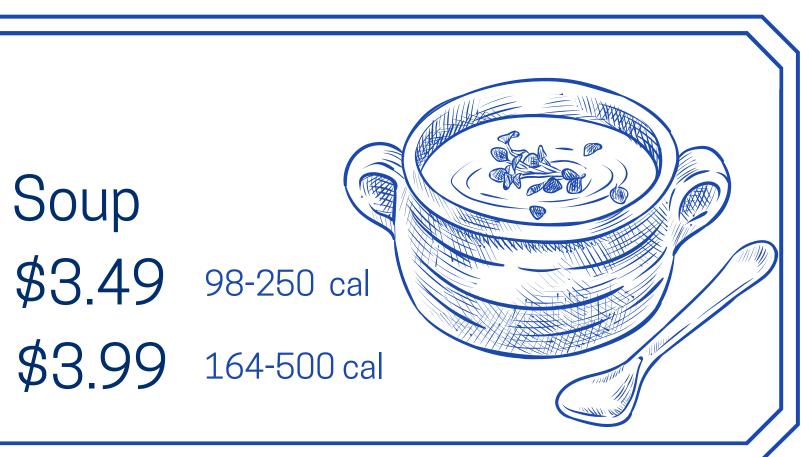

# DAVIS SPENCER CAFE

| FLA       | TBRE   | ADS &       | SOUP       |  |
|-----------|--------|-------------|------------|--|
| peroni    | \$6.99 | 980 cal     | Home-Style |  |
| cial      | \$6.99 | 710-980 cal | Small      |  |
| Flatbread | \$3.29 | 305-440 cal | Large      |  |
|           |        |             |            |  |