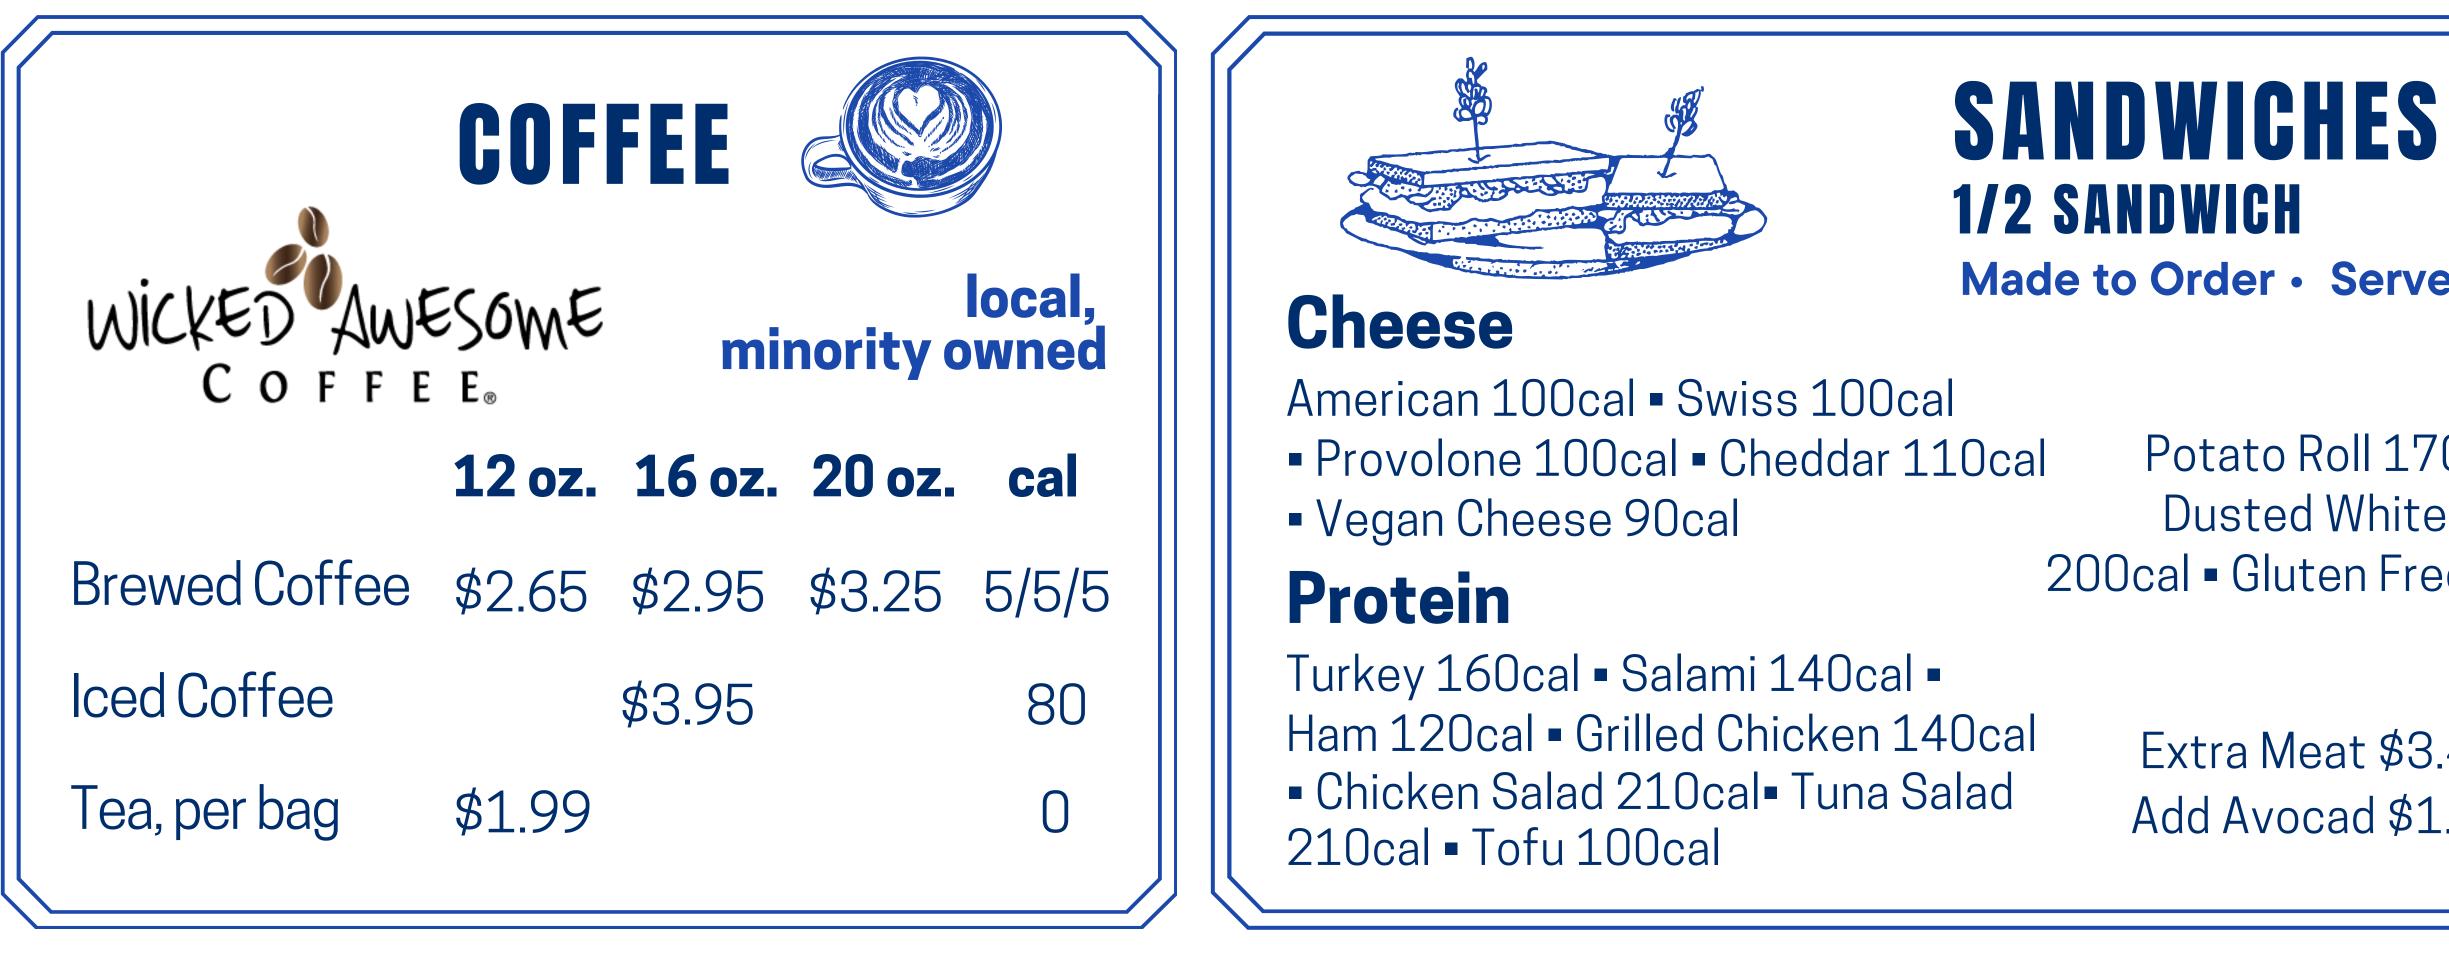

### \$7.29 ONE MEAL SWIPE OR \$3.40 Made to Order • Served Chilled or Warmed

#### Bread

Potato Roll 170cal 

Ciabatta 270cal Dusted White 200cal • Whole Wheat 200cal • Gluten Free 190cal • Wrap 140cal

#### **Extras**

Extra Meat \$3.49 Extra Spread \$.60 Add Avocad \$1.69 Extra Cheese \$.79